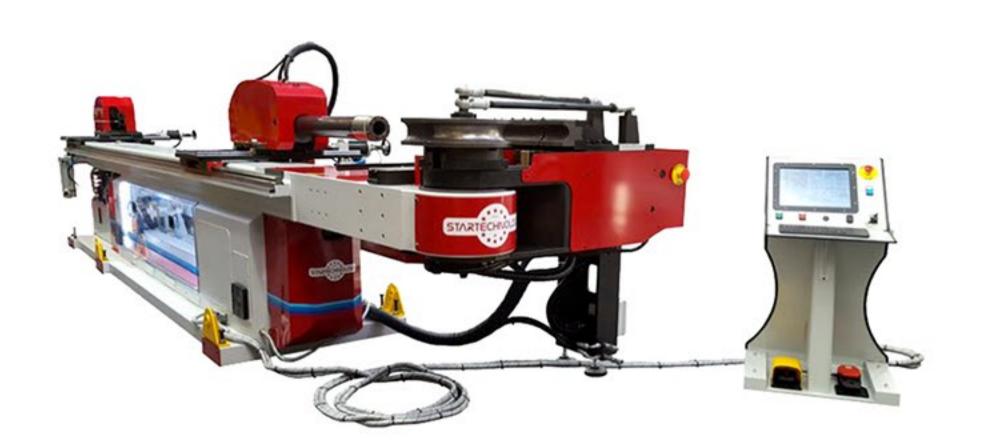

## Bending pipes and profiles

AKYAPAK APK 81 three-roller pipe, profile and rod bender

Mandrel bender for pipes
STAR EVOBEND 380 CN3 PNEU