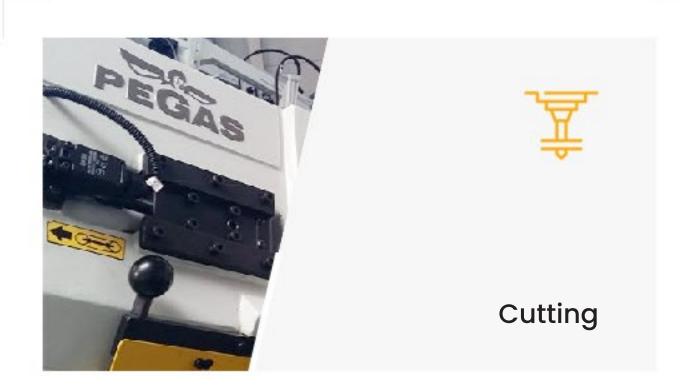

# **T** Cutting

#### PEGAS 300 X 320 A-CNC-R band saw

- // liquid crystal, color, touch screen for controlling all movements of the machine, programming cutting cycles and saving them in memory
- // pipes up to 300 mm wall thickness
- // 180 mm thick bars
- // closed profiles up to 320x300 mm