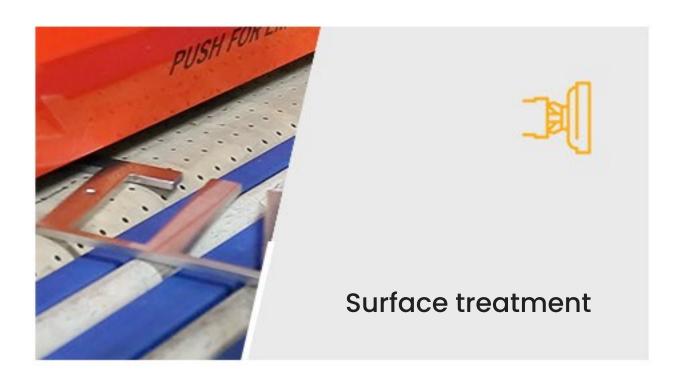

### Surface treatment

### Gutter vibrator WR120 S/N 23066 AVALON

// vibro-abrasive machining of smaller elements

### Glass-blasting cabin

- 4x4x4 m cabin
- // stainless steel and aluminum glass blasting

#### COSTA LEVIGATRICI MD5 CV 1350

- grinding sheets and profiles
- / working area 1380 x 2620mm