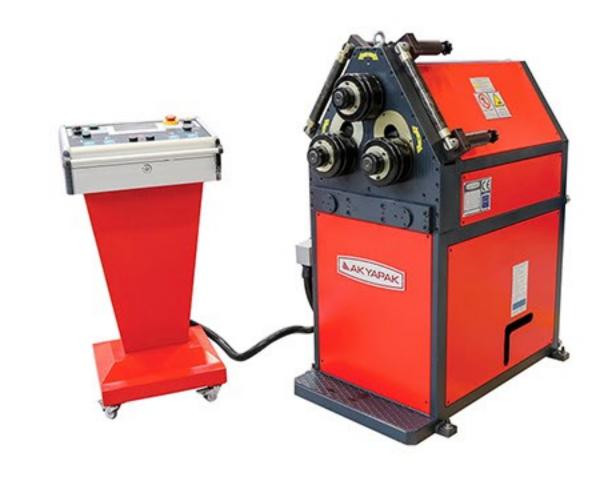

## Bending pipes and profiles

AKYAPAK APK 81 three-roller pipe, profile and rod bender

Mandrel bender for pipes
STAR EVOBEND 380 CN3 PNEU