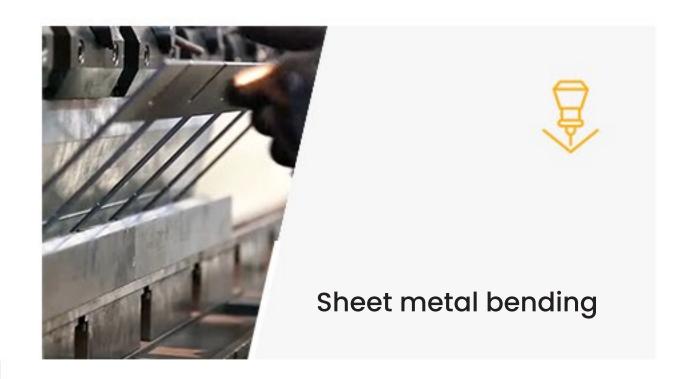

## Sheet metal bending

### **AMADA HFE 170t folding machine**

- // bending up to 12 mm thick
- // bending elements up to 3 m long