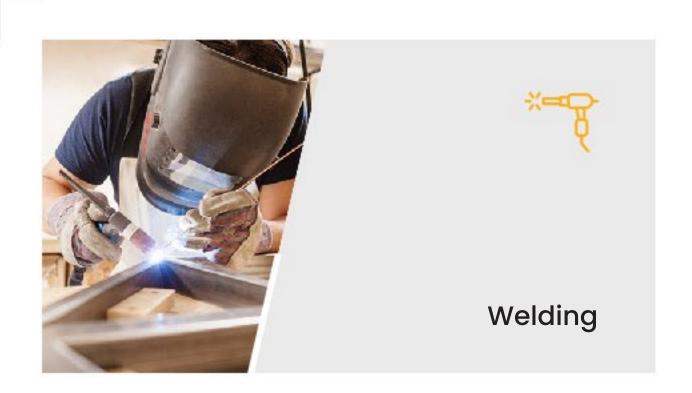

# Welding

Welding services are performed by qualified and certified staff using MIG MAG and TIG semi-automatic welding machines from ESAB and Lincoln. We specialize in welding all types of steel and aluminum. The process is supervised by the International Welding Engineer.