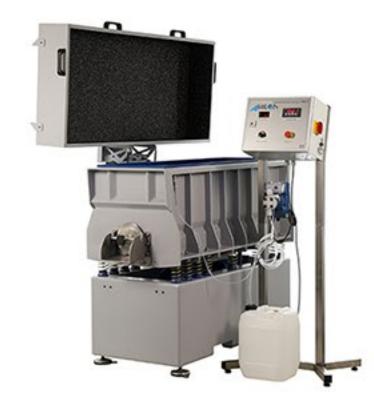

### Gutter vibrator WR120 S/N 23066 AVALON

// vibro-abrasive machining of smaller elements