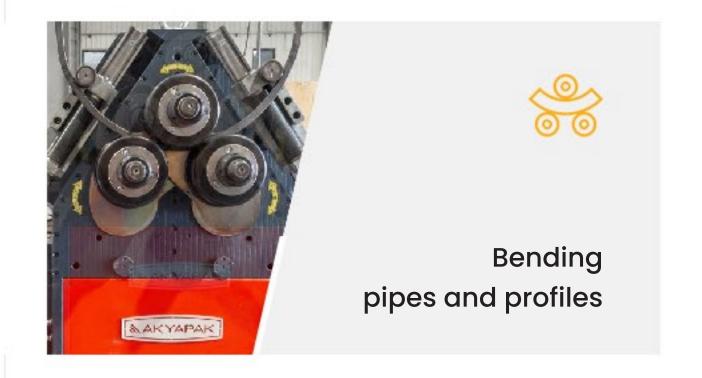

## Bending pipes and profiles

AKYAPAK APK 81 three-roller pipe, profile and rod bender

Mandrel bender for pipes
STAR EVOBEND 380 CN3 PNEU