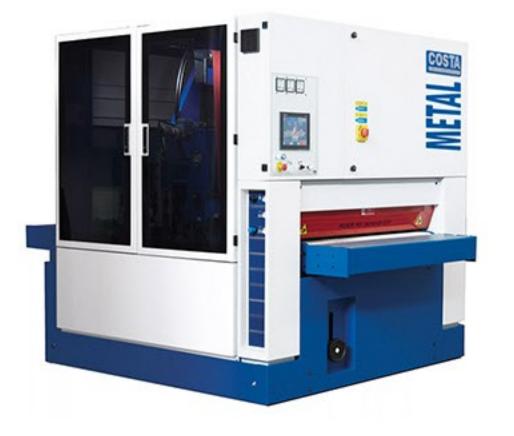

#### COSTA LEVIGATRICI MD5 CV 1350

- grinding sheets and profiles
- / working area 1380 x 2620mm