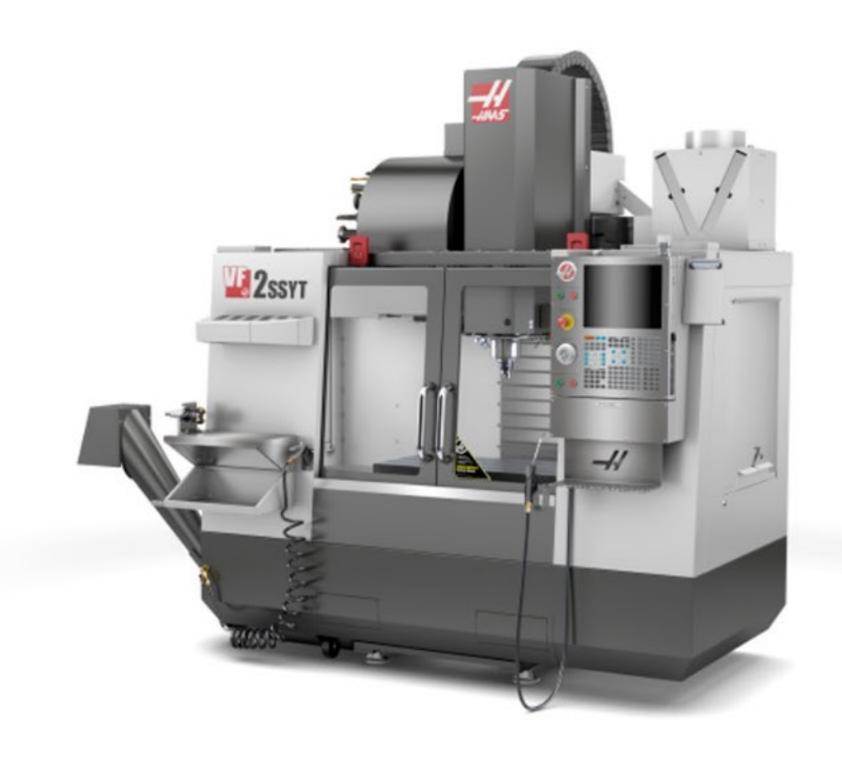

## **TONC** milling

### HAAS VF2SSYT SK40 vertical machining center

- // machining range 762x508x508 mm
- // power 22.4KW
- // direct spindle drive with speed: 12,000 rpm.