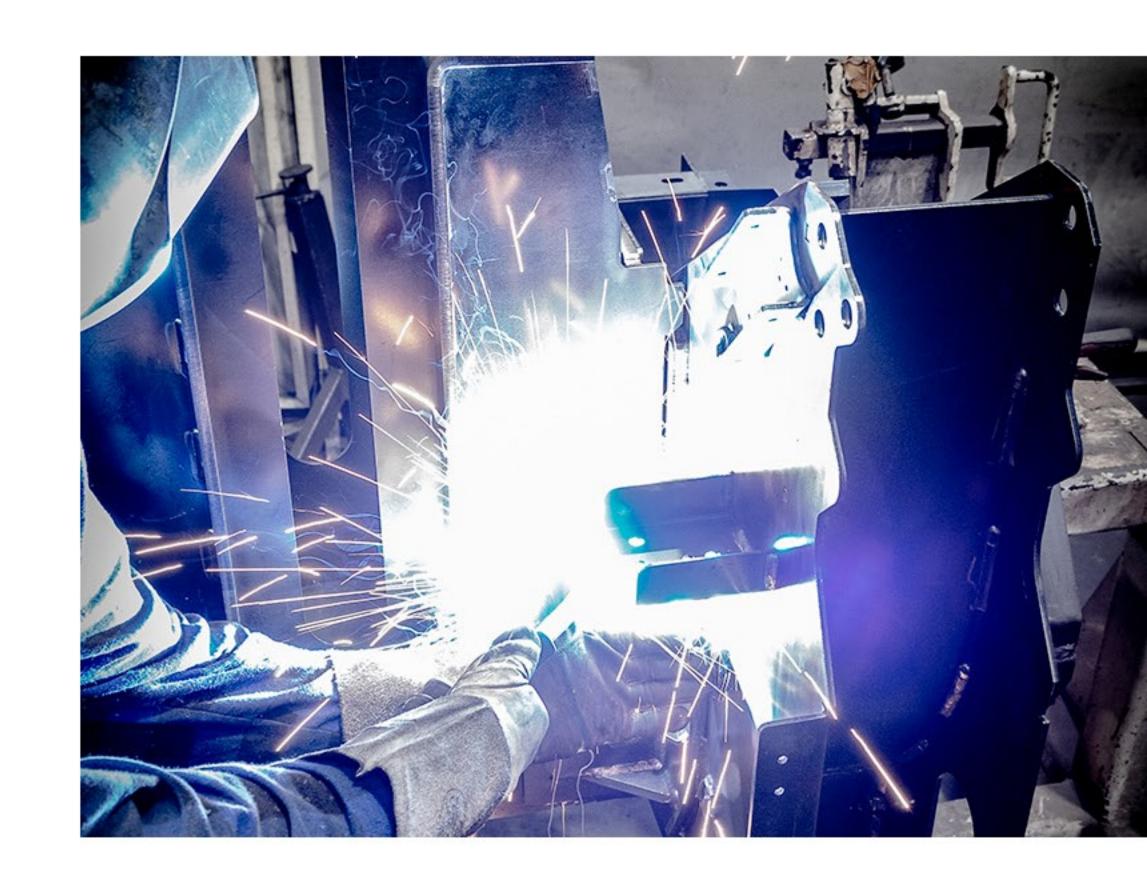

# Welding

Welding services are performed by qualified and certified staff using MIG MAG and TIG semi-automatic welding machines from ESAB and Lincoln. We specialize in welding all types of steel and aluminum. The process is supervised by the International Welding Engineer.