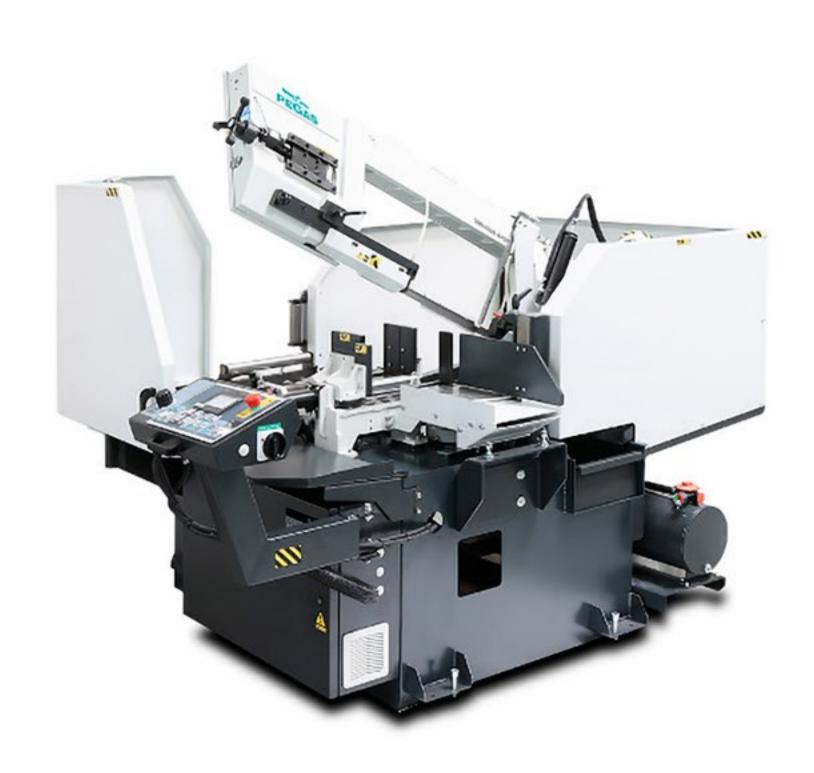

#### PEGAS 300 X 320 A-CNC-R band saw

- // liquid crystal, color, touch screen for controlling all movements of the machine, programming cutting cycles and saving them in memory
- // pipes up to 300 mm wall thickness
- // 180 mm thick bars
- // closed profiles up to 320x300 mm