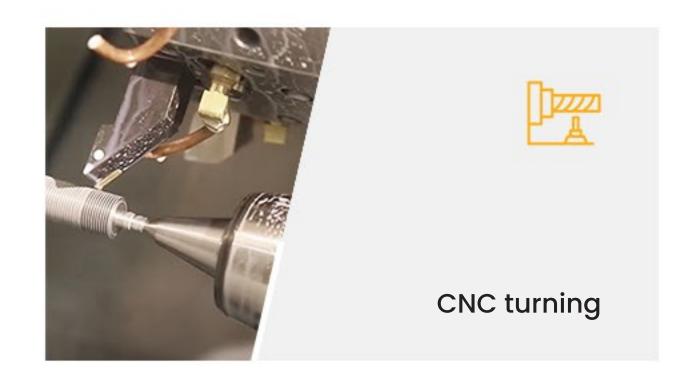

# **CNC** turning

#### HAAS ST-30 lathe

- // machining range 660x533x806 mm
- // power 22.4KW