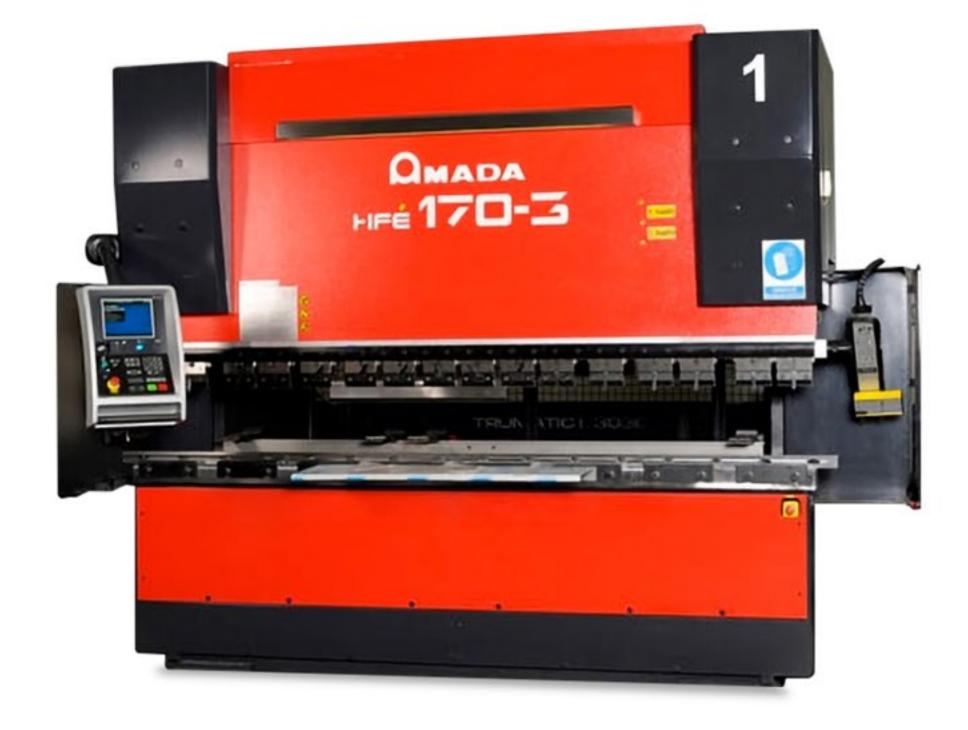

### **AMADA HFE 170t folding machine**

- // bending up to 12 mm thick
- // bending elements up to 3 m long