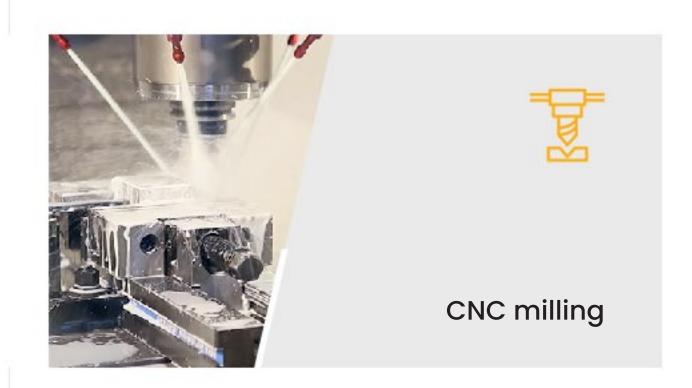

## **TONC** milling

### HAAS VF2SSYT SK40 vertical machining center

- // machining range 762x508x508 mm
- // power 22.4KW
- // direct spindle drive with speed: 12,000 rpm.