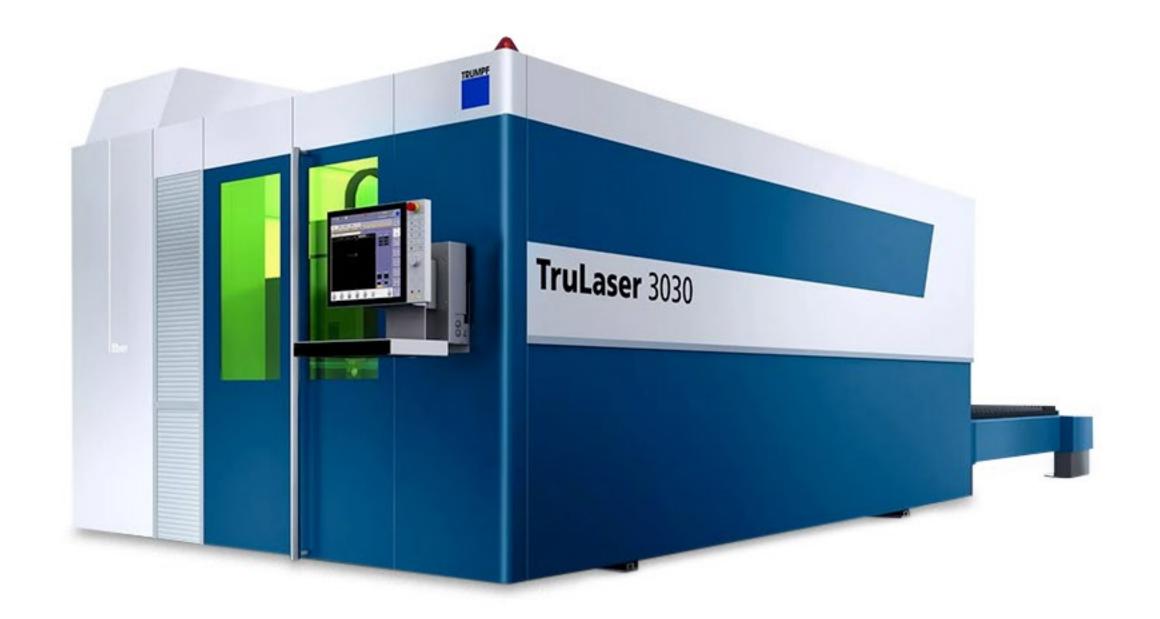

#### LASER TRUMPF 3030

Table 1500x3000 mm:

- // black steel up to 20 mm thick
- // stainless steel up to 15 mm thick
- // aluminum up to 10 mm thick

+ + + + + + + + + + + + + + + + + + +