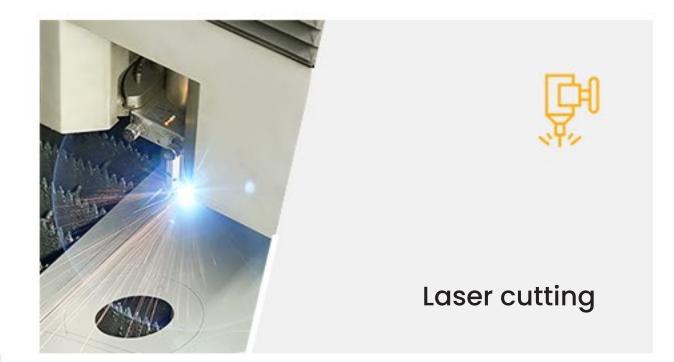

#### LASER TRUMPF 3030

Table 1500x3000 mm:

- // black steel up to 20 mm thick
- // stainless steel up to 15 mm thick
- // aluminum up to 10 mm thick

+ + + + + + + + + + + + + + + + + + +