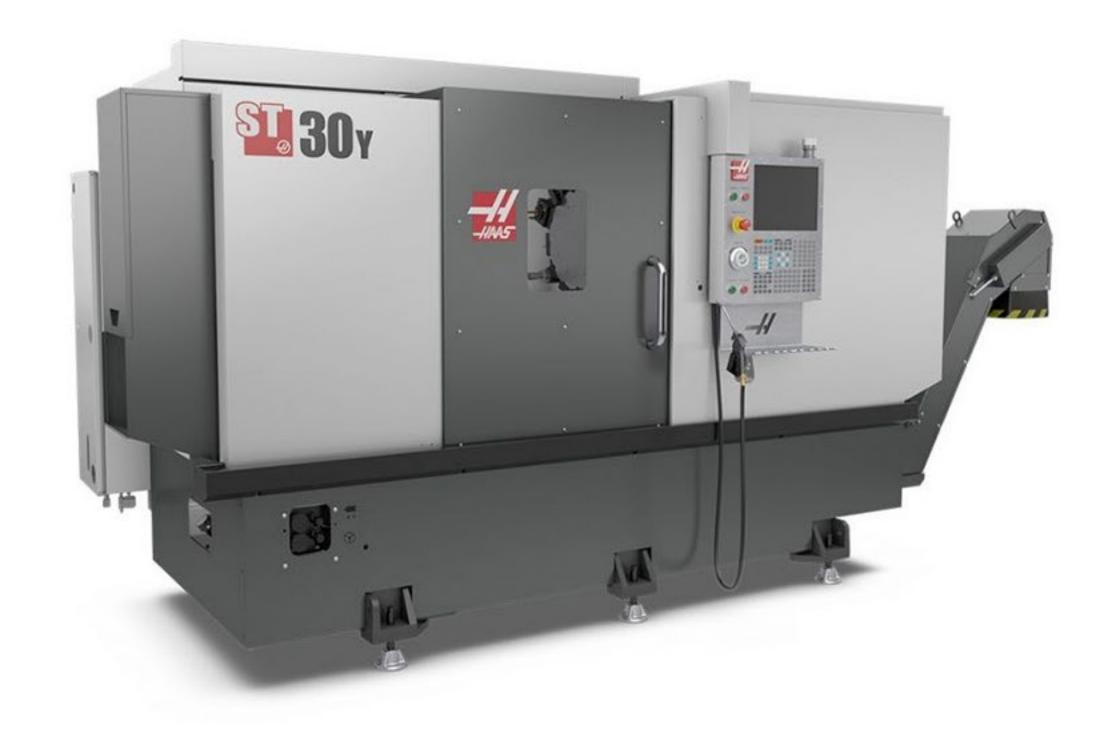

# **CNC** turning

#### HAAS ST-30 lathe

- // machining range 660x533x806 mm
- // power 22.4KW